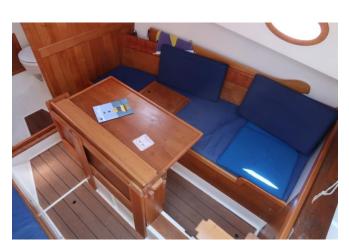

Nieuwpoort Belgium T +32 475 80 17 31 www.yachtlink.be

## **CARDANI**

#### **MACHINERY**

Engine: 1 x 14 bhp NANNI 2.50HE - diesel

**Drives:** 3 blades propeller on shaft - tiller steering - retractable keel.

**Remarks:** Engine in good working order.

#### **ACCOMMODATION**

Saloon, 2 berth, toilet, small galley.

#### **NAVIGATION AIDS**

Compass

#### **ELECTRICITY**

12 V - battery.

#### **ON DECK & SAILS**

Main sail, teak to cockpit and deck, ropes and fenders

Fuel tank: abt. 50 ltr

VERY NICE AND CHARMING BOAT FROM THE CARDANI YARD AT BRESCIA (ITALY), UNSINKABLE DUE TO WATER TIGHT COMPARTMENTS FILLED WITH EXPANDED FOAM. IDEAL FOR LAKES AND INLAND WATERS.

The above information is believed to be correct, but no responsibility is accepted for errors or omissions