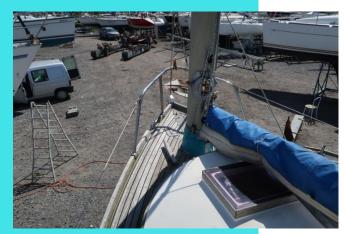

#### **ON DECK & SAILS**

Main sail, teak to cockpit and deck, ropes and fenders

Fuel tank: abt. 50 ltr

VERY NICE AND CHARMING BOAT FROM THE CARDANI YARD AT BRESCIA (ITALY), UNSINKABLE DUE TO WATER TIGHT COMPARTMENTS FILLED WITH EXPANDED FOAM. IDEAL FOR LAKES AND INLAND WATERS.