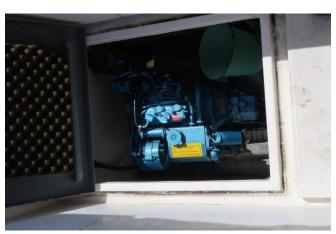

#### **MACHINERY**

Engine: 1 x 14 bhp NANNI 2.50HE - diesel

**Drives:** 3 blades propeller on shaft - tiller steering - retractable keel.

**Remarks:** Engine in good working order.