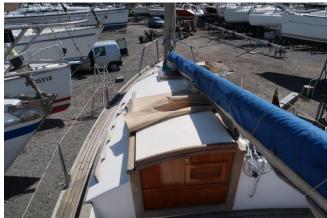

#### **ACCOMMODATION**

Saloon, 2 berth, toilet, small galley.

#### **ON DECK & SAILS**

Main sail, teak to cockpit and deck, ropes and fenders

Fuel tank: abt. 50 ltr

VERY NICE AND CHARMING BOAT FROM THE CARDANI YARD AT BRESCIA (ITALY), UNSINKABLE DUE TO WATER TIGHT COMPARTMENTS FILLED WITH EXPANDED FOAM. IDEAL FOR LAKES AND INLAND WATERS.