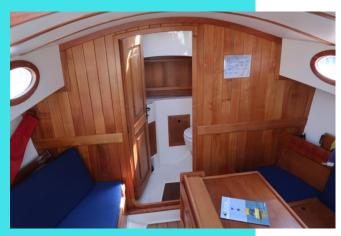

20 Nieuwpoort Belgium T +32 475 80 17 31 www.yachtlink.be

## **CARDANI**

#### **MACHINERY**

Engine: 1 x 14 bhp NANNI 2.50HE - diesel

**Drives:** 3 blades propeller on shaft - tiller steering - retractable keel.

**Remarks:** Engine in good working order.

#### **ACCOMMODATION**

Saloon, 2 berth, toilet, small galley.

#### **NAVIGATION AIDS**

Compass

#### **ELECTRICITY**

12 V - battery.

#### **ON DECK & SAILS**

Main sail, teak to cockpit and deck, ropes and fenders

Fuel tank: abt. 50 ltr

VERY NICE AND CHARMING BOAT FROM THE CARDANI YARD AT BRESCIA (ITALY), UNSINKABLE DUE TO WATER TIGHT COMPARTMENTS FILLED WITH EXPANDED FOAM. IDEAL FOR LAKES AND INLAND WATERS.

The above information is believed to be correct, but no responsibility is accepted for errors or omissions