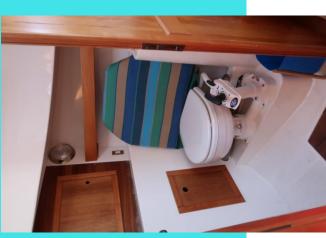

ieuwpoort Belgium T +32 475 80 17 31 www.yachtlink.be

## **CARDANI**

#### **MACHINERY**

Engine: 1 x 14 bhp NANNI 2.50HE - diesel

**Drives:** 3 blades propeller on shaft - tiller steering - retractable keel.

**Remarks:** Engine in good working order.

#### **ACCOMMODATION**

Saloon, 2 berth, toilet, small galley.

#### **NAVIGATION AIDS**

Compass

#### **ELECTRICITY**

12 V - battery.

#### **ON DECK & SAILS**

Main sail, teak to cockpit and deck, ropes and fenders

Fuel tank: abt. 50 ltr

VERY NICE AND CHARMING BOAT FROM THE CARDANI YARD AT BRESCIA (ITALY), UNSINKABLE DUE TO WATER TIGHT COMPARTMENTS FILLED WITH EXPANDED FOAM. IDEAL FOR LAKES AND INLAND WATERS.

The above information is believed to be correct, but no responsibility is accepted for errors or omissions