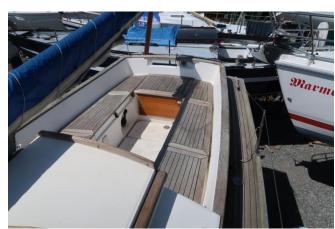

#### **ON DECK & SAILS**

Main sail, teak to cockpit and deck, ropes and fenders

Fuel tank: abt. 50 ltr

VERY NICE AND CHARMING BOAT FROM THE CARDANI YARD AT BRESCIA (ITALY), UNSINKABLE DUE TO WATER TIGHT COMPARTMENTS FILLED WITH EXPANDED FOAM. IDEAL FOR LAKES AND INLAND WATERS.