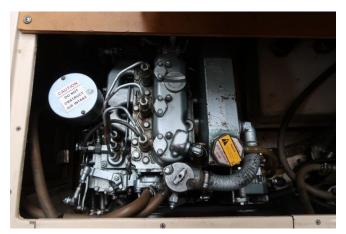

#### MACHINERY

**Engine :** 1 x 25 pk - UNIVERSAL M25XP - 1066 vaaruren **Drives :** 2 blades fix propeller on shaft, steering wheel **Remarks :** Engine in good working order.