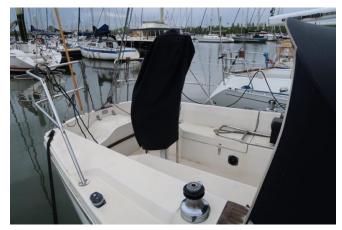

#### **ON DECK & SAILS**

Main sail, furling genoa, foc, (sails in fair condition) self tailing winches, WEBASTO hot air heating (piping to be renewed), sprayhood (recent), pressurized cold water, anchor and anchor chain, swimming ladder, mooring and ropes.