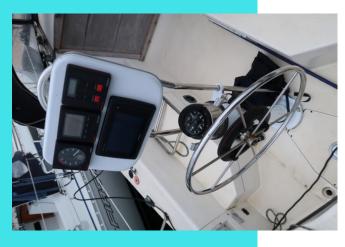

#### NAVIGATION AIDS

Compass, log, sounder, VHF, wind meter, autopilot, chart plotter