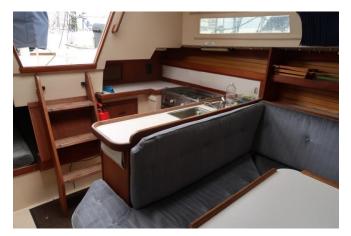

#### ACCOMMODATION

Fore cabin, open aft cabin, galley with fridge and gas cooker, head with manual flush toilet.