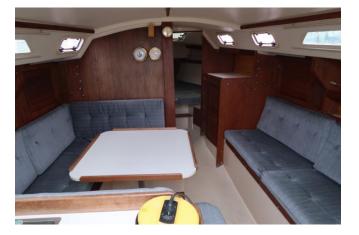

#### ACCOMMODATION

Fore cabin, open aft cabin, galley with fridge and gas cooker, head with manual flush toilet.