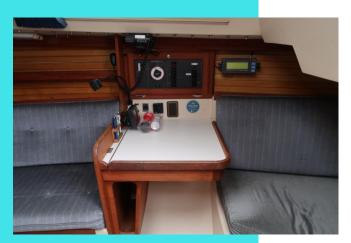

#### NAVIGATION AIDS

Compass, log, sounder, VHF, wind meter, autopilot, chart plotter

#### ELECTRICITY

220 V shore supply, batteries, battery charger.