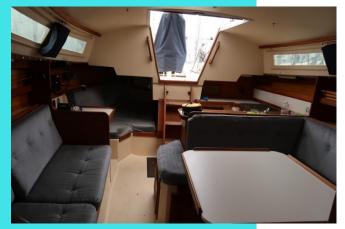

#### ACCOMMODATION

Fore cabin, open aft cabin, galley with fridge and gas cooker, head with manual flush toilet.