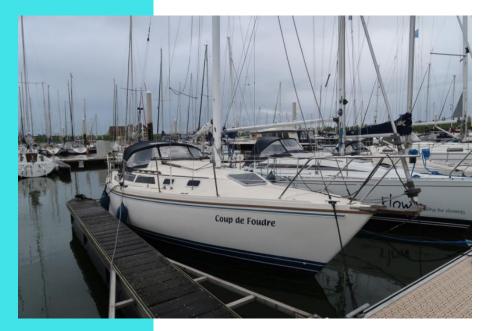

### **Vessel's Particulars**

| Make     | CATALINA        |
|----------|-----------------|
| Model    | 30              |
| Туре     | Sailboat        |
| Built    | 1990            |
| Material | Polyester       |
| L.O.A    | 9.12 m          |
| Beam     | 3.30 m          |
| Draft    | 1.60 m          |
| Location | Nieuwpoort (BE) |

# **CATALINA 30**