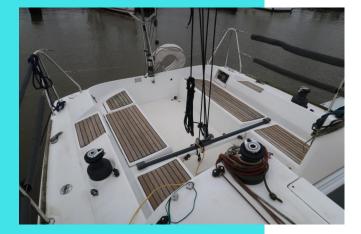

#### **ON DECK & SAILS**

X-Drive main sail (2019), X-Drive foc (2019), furling genoa (2019), spinakker, new main sail cover (2019) self tailing winches, traveller, radio/CD, hot air heating WEBASTO, pressurized hot/cold water, teak to cockpit, anchor and anchor chain, holding tank (unused), swimming platform with ladder, ropes and fenders.