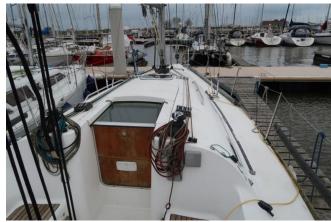

#### **ON DECK & SAILS**

X-Drive main sail (2019), X-Drive foc (2019), furling genoa (2019), spinakker, new main sail cover (2019) self tailing winches, traveller, radio/CD, hot air heating WEBASTO, pressurized hot/cold water, teak to cockpit, anchor and anchor chain, holding tank (unused), swimming platform with ladder, ropes and fenders.