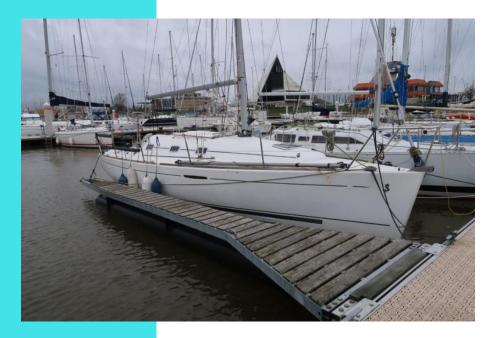

#### **Vessel's Particulars**

| Make     | BENETEAU        |
|----------|-----------------|
| Model    | FIRST 31.7      |
| Туре     | Sailing boat    |
| Built    | 2007            |
| Material | Polyester       |
| L.O.A    | 9.61 m          |
| Beam     | 3.23 m          |
| Draft    | 1.90 m          |
| Location | Nieuwpoort (BE) |

# BENETEAU FIRST 31.7 GTE - New listing