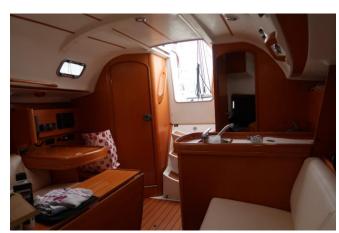

#### **ACCOMMODATION**

2 cabins, sleeps 4/6, galley with gas cooker, and fridge, head with manual flush toilet.