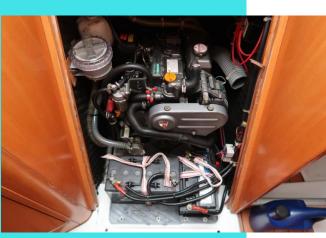

#### **MACHINERY**

Engine: 1 x 15 bhp YANMAR 3YM20

**Drives:** Tiller

Remarks: Engine in good working order and professionally maintained. Last

service in 2023.