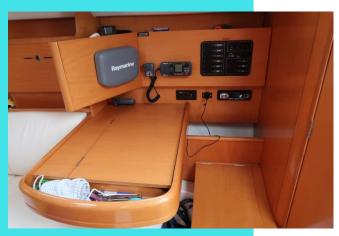

#### **NAVIGATION AIDS**

Compass, log, sounder, RAYMARINE chart plotter, NAVICOM VHF (DSC), RAYMARINE autopilot, AIS (receiver).

#### **ELECTRICITY**

12 V DC, 220 V shore supply, battery charger, 2 x batteries.