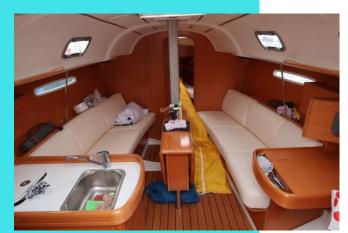

#### **ACCOMMODATION**

2 cabins, sleeps 4/6, galley with gas cooker, and fridge, head with manual flush toilet.