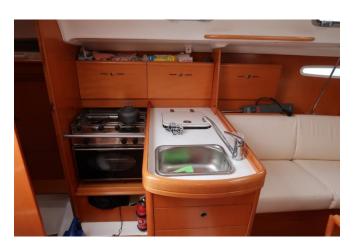

#### **ACCOMMODATION**

2 cabins, sleeps 4/6, galley with gas cooker, and fridge, head with manual flush toilet.