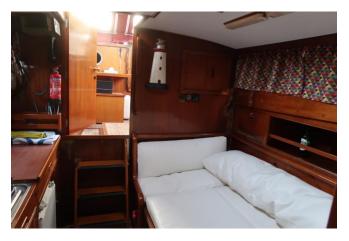

#### ACCOMMODATION

1 fore cabin, aft cabin, sleeps 6 persons, head with manual flush toilet, galley with gas cooker with 2 burner, refrigerator (220v / 12V / gaz), sink.