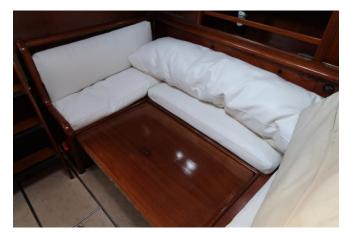

#### ACCOMMODATION

1 fore cabin, aft cabin, sleeps 6 persons, head with manual flush toilet, galley with gas cooker with 2 burner, refrigerator (220v / 12V / gaz), sink.