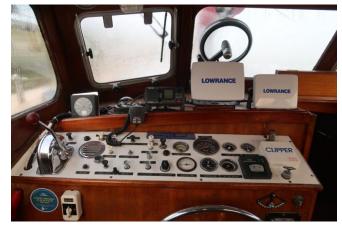

#### NAVIGATION AIDS

Compass, log/sounder, NAVICOM VHF, LOWRANCE radar, LOWRANCE chart plotter, LOWRANCE GPS.