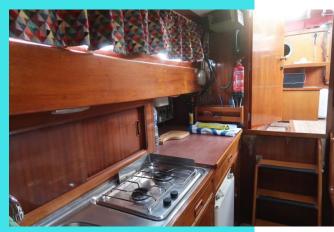

#### ACCOMMODATION

1 fore cabin, aft cabin, sleeps 6 persons, head with manual flush toilet, galley with gas cooker with 2 burner, refrigerator (220v / 12V / gaz), sink.