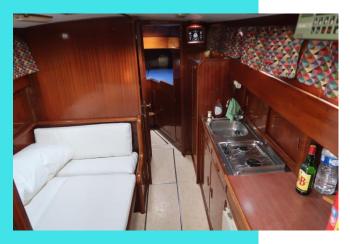

#### ACCOMMODATION

1 fore cabin, aft cabin, sleeps 6 persons, head with manual flush toilet, galley with gas cooker with 2 burner, refrigerator (220v / 12V / gaz), sink.