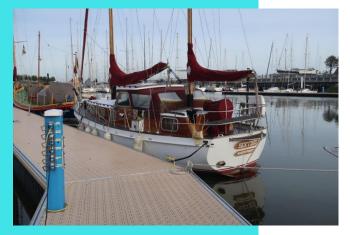

### **Vessel's Particulars**

| Make     | VENNEKENS                  |
|----------|----------------------------|
| Model    | 40 HT                      |
| Туре     | Fifty/fifty - motor sailor |
| Built    | 1973                       |
| Material | Steel                      |
| L.O.A    | 11.50 m                    |
| Beam     | 3.40 m                     |
| Draft    | 1.20 m                     |
| Location | Nieuwpoort (BE)            |

# **VENNEKENS 40**

Fuel capacity: 300 ltrs Water capacity: 200 trs

A REAL VENNEKENS FROM THE FAMOUS YARD SPECIALIZED IN CONSTRUCTING STEEL MOTORBOATS AND FIFTY/FIFTIES. A VERY NICE BOAT, NOSTALGIC AND CHARMING AT SAME TIME. ATTENTION IS NEEDED TO THE WOODLINING AND OUTSIDE WOODWORK. MORE PICTURES AVAIALBLE UPON REQUEST.