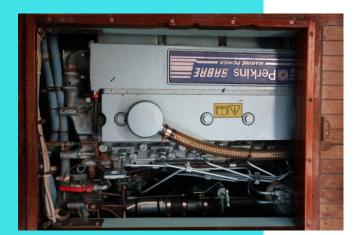

#### MACHINERY

**Engine :** 1 x 130 bhp - PERKINS SABRE M130C - 6cyl (2009) **Drives :** 3-blades bronze propeller on shaft, in/outside steering wheel. **Remarks :** Engine renewed in 2009