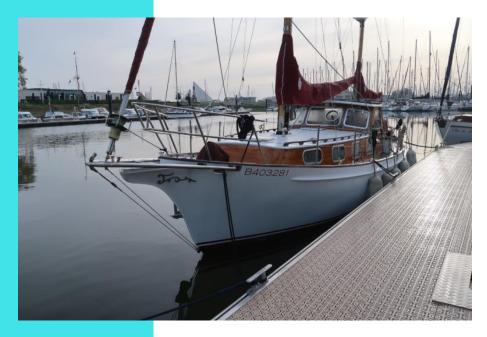

### **Vessel's Particulars**

| Make     | VENNEKENS                  |
|----------|----------------------------|
| Model    | 40 HT                      |
| Туре     | Fifty/fifty - motor sailor |
| Built    | 1973                       |
| Material | Steel                      |
| L.O.A    | 11.50 m                    |
| Beam     | 3.40 m                     |
| Draft    | 1.20 m                     |
| Location | Nieuwpoort (BE)            |

# **VENNEKENS 40**

Fuel capacity: 300 ltrs Water capacity: 200 trs

A REAL VENNEKENS FROM THE FAMOUS YARD SPECIALIZED IN CONSTRUCTING STEEL MOTORBOATS AND FIFTY/FIFTIES. A VERY NICE BOAT, NOSTALGIC AND CHARMING AT SAME TIME. ATTENTION IS NEEDED TO THE WOODLINING AND OUTSIDE WOODWORK. MORE PICTURES AVAIALBLE UPON REQUEST.