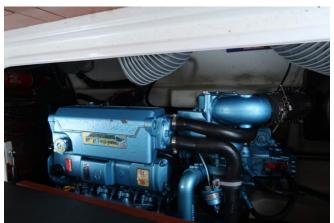

#### MACHINERY

**Engines :** 1 x 200 pk NANNI 4.390 TDI - 760 running hours **Drives :** 4 blades propeller on shaft with rope cutter. **Remarks :** Engine professionally maintained and in good working order.