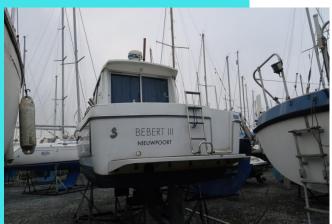

### Vessel's Particulars

| Make     | BENETEAU           |
|----------|--------------------|
| Model    | ANTARES 7.60       |
| Туре     | Motor fish/cruiser |
| Built    | 2006               |
| Material | Polyester          |
| L.O.A    | 7.44 m             |
| Beam     | 2.75 m             |
| Draft    | 0.95 m             |
| Location | Nieuwpoort (BE)    |

# **BENETEAU ANTARES 7.60**