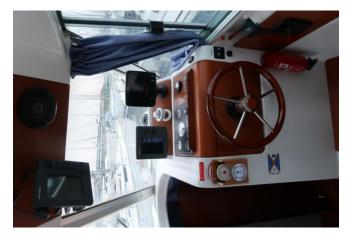

#### NAVIGATION AIDS

Compass, radar, chart plotter, VHF, fish finder, bow thruster, sounder, log, water temperature.

#### ELECTRICITY

220 volt shore supply, 12V main voltage, battery main switches, batteries, battery charger.