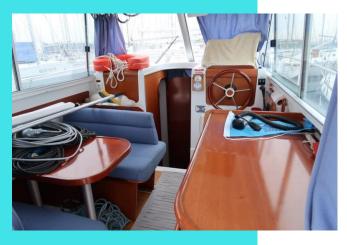

#### ACCOMMODATION

Fore cabin w/ double bed, small galley w/ gas cooker, & refrigerator, head w/ manual flush toilet, dinette.

#### NAVIGATION AIDS

Compass, radar, chart plotter, VHF, fish finder, bow thruster, sounder, log, water temperature.