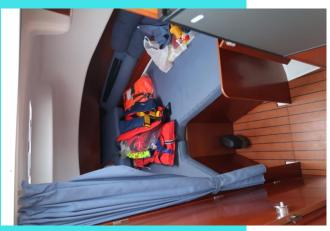

#### ACCOMMODATION

Fore cabin w/ double bed, small galley w/ gas cooker, & refrigerator, head w/ manual flush toilet, dinette.