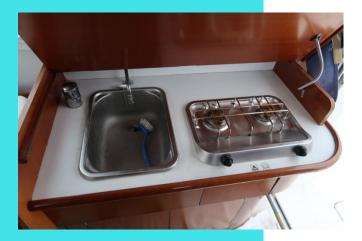

#### ACCOMMODATION

Fore cabin w/ double bed, small galley w/ gas cooker, & refrigerator, head w/ manual flush toilet, dinette.