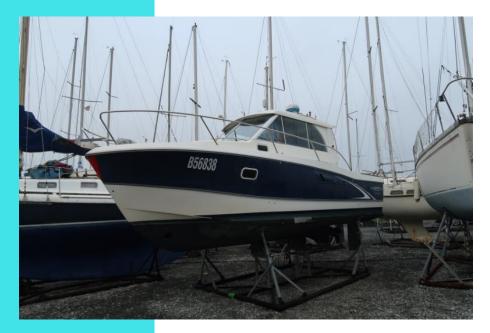

### Vessel's Particulars

| Make     | BENETEAU           |
|----------|--------------------|
| Model    | ANTARES 7.60       |
| Туре     | Motor fish/cruiser |
| Built    | 2006               |
| Material | Polyester          |
| L.O.A    | 7.44 m             |
| Beam     | 2.75 m             |
| Draft    | 0.95 m             |
| Location | Nieuwpoort (BE)    |

# **BENETEAU ANTARES 7.60**

Fuel tank: 220 Ltr Fresh water capacity: 100 Ltr

WELL EQUIPPED FISHING CRUISER WITH BLUE HULL.

The above information is believed to be correct, but no responsibility is accepted for errors or omissions and these particulars and statement shall not form any