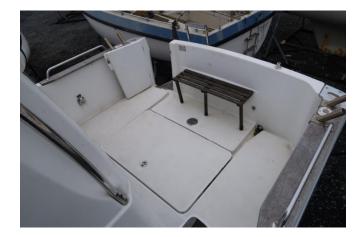

#### **GENERAL EQUIPMENT**

Electric anchor wind lass with remote control, anchor and anchor chain,warm water boiler, pressurized hot/cold water, swimming platform with ladder, transom door, Radio/CD, ropes and fenders.