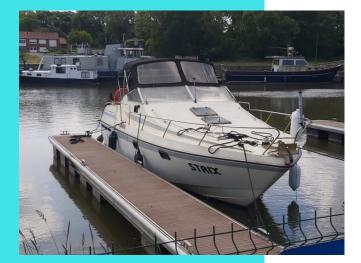

## **GUY COUACH 950 S**

#### **Vessel's Particulars**

| Make     | GUY COUACH         |
|----------|--------------------|
| Model    | 950 S              |
| Туре     | Open Sport Cruiser |
| Built    | 1989               |
| Material | Polyester          |
| L.O.A    | 9.60 m             |
| Beam     | 3.20 m             |
| Draft    | 1.00 m             |
| Location | Brussels           |