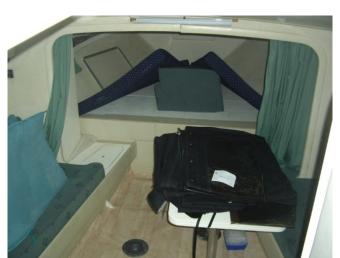

#### **ACCOMMODATION**

Open cabin forward and mid cabin, sleeps 4 in total, dinette, galley with electric refrigerator, sink and cooking plate, head with electric flush toilet and sink.