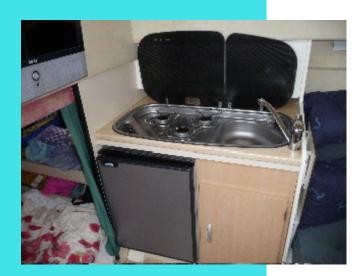

#### **ACCOMMODATION**

Open cabin forward and mid cabin, sleeps 4 in total, dinette, galley with electric refrigerator, sink and cooking plate, head with electric flush toilet and sink.