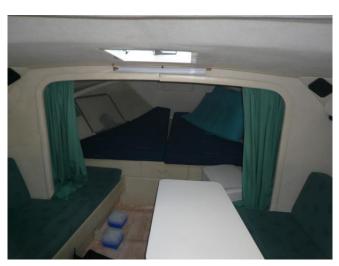

#### **ACCOMMODATION**

Open cabin forward and mid cabin, sleeps 4 in total, dinette, galley with electric refrigerator, sink and cooking plate, head with electric flush toilet and sink.