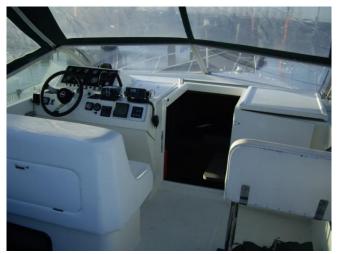

#### **NAVIGATION AIDS**

Compass, VHF (DSC), sounder and loch, rudder indicator.

#### **ELECTRICITY**

220 volt shore supply, battery main switches, battery charger, 2 x new batteries of 140 Ah.