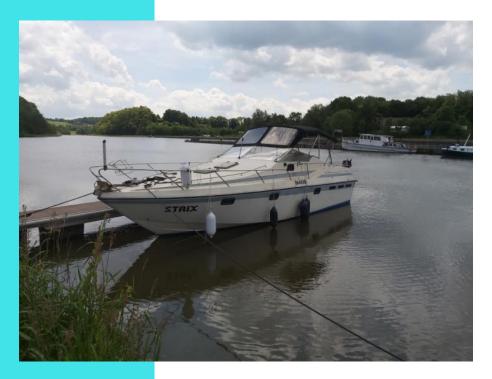

## **GUY COUACH 950 S**

#### **Vessel's Particulars**

| Make     | GUY COUACH         |
|----------|--------------------|
| Model    | 950 S              |
| Туре     | Open Sport Cruiser |
| Built    | 1989               |
| Material | Polyester          |
| L.O.A    | 9.60 m             |
| Beam     | 3.20 m             |
| Draft    | 1.00 m             |
| Location | Brussels           |